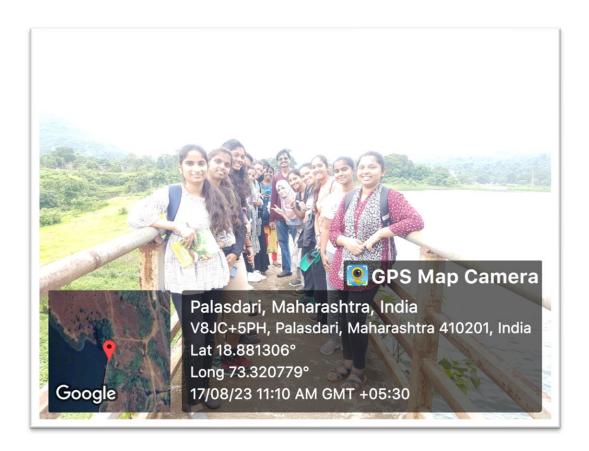

## **Department of Botany**

- A. Title of the Workshop/Activity: Excursion to Palasdhari
- **B. Background:** Palasdhari is a quaint village situated ahead of Karjat and has picturesque landscape with undulating land, small ponds, and waterfalls. It forms a perfect location in the monsoon to observe rich diverse flora in the wild. A one-day excursion to this place was conducted for the students of SYBSc, TYBSc, M.Sc.-I and II as per their curriculum.
- **C. Aims/Objectives:** The broad objective of conducting an excursion during monsoon in a countryside village and nearby forest is to showcase the floristic diversity of various groups of plants, especially the seasonal ones in their natural habitat.
- D. Location: Palasdhari, near Karjat
- **E.** Target audience/participants with expected number: Students -46 (43F + 3M); Faculty -6 (3F + 3M)
- **F. Date of the activity:** 17<sup>th</sup> August 2023
- G. Name of Resource Persons: Faculty of Botany
- **H. Outcome/Feedback:** Students aware made about abundant floral diversity in the wilderness, especially the seasonal plants. It also highlighted the various adaptations shown by plants for best survival in the wild.
- I. Funding if any: (Mention the name of the funding agency and amount received)
- J. Annexures:
  - i. List of Participants

## ii. Photographs (Geotagged)

Report prepared by:

Signature:

Name:

Designation:

Dr. Neeraja Tutakne Assistant Professor in Botany Jahan

Dr. Mahavir Gosavi Head, Department of Botany

Principal
SIES College of Arts, Science &
Commerce (Autonomous)
Sion (West), Mumbai - 400 022.