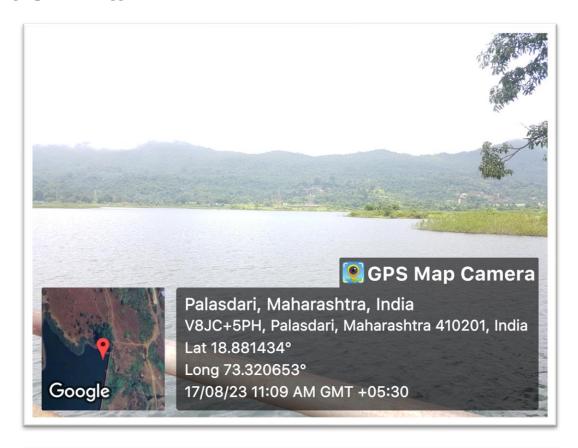

## **Department of Botany**

- A. Title of the Workshop/Activity: Excursion to Palasdhari
- **B. Background:** Palasdhari is a quaint village situated ahead of Karjat and has picturesque landscape with undulating land, small ponds, and waterfalls. It forms a perfect location in the monsoon to observe rich diverse flora in the wild. A one-day excursion to this place was conducted for the students of SYBSc, TYBSc, M.Sc.-I and II as per their curriculum.
- **C. Aims/Objectives:** The broad objective of conducting an excursion during monsoon in a countryside village and nearby forest is to showcase the floristic diversity of various groups of plants, especially the seasonal ones in their natural habitat.
- D. Location: Palasdhari, near Karjat
- **E.** Target audience/participants with expected number: Students -46 (43F + 3M); Faculty -6 (3F + 3M)
- **F. Date of the activity:** 17<sup>th</sup> August 2023
- G. Name of Resource Persons: Faculty of Botany
- **H. Outcome/Feedback:** Students aware made about abundant floral diversity in the wilderness, especially the seasonal plants. It also highlighted the various adaptations shown by plants for best survival in the wild.
- I. Funding if any: (Mention the name of the funding agency and amount received)
- J. Annexures:
  - i. List of Participants

## ii. Photographs (Geotagged)

Report prepared by:

Signature:

Name:

Designation:

Dr. Neeraja Tutakne Assistant Professor in Botany Jahan

Dr. Mahavir Gosavi Head, Department of Botany

Principal
SIES College of Arts, Science &
Commerce (Autonomous)
Sion (West), Mumbai - 400 022.