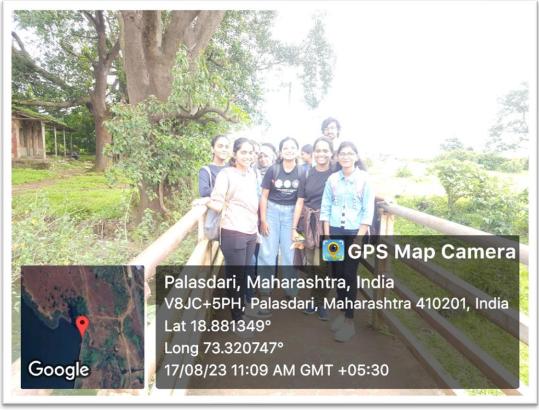

## **Department of Botany**

- A. Title of the Workshop/Activity: Excursion to Palasdhari
- **B. Background:** Palasdhari is a quaint village situated ahead of Karjat and has picturesque landscape with undulating land, small ponds, and waterfalls. It forms a perfect location in the monsoon to observe rich diverse flora in the wild. A one-day excursion to this place was conducted for the students of SYBSc, TYBSc, M.Sc.-I and II as per their curriculum.
- **C. Aims/Objectives:** The broad objective of conducting an excursion during monsoon in a countryside village and nearby forest is to showcase the floristic diversity of various groups of plants, especially the seasonal ones in their natural habitat.
- D. Location: Palasdhari, near Karjat
- **E.** Target audience/participants with expected number: Students -46 (43F + 3M); Faculty -6 (3F + 3M)
- **F. Date of the activity:** 17<sup>th</sup> August 2023
- G. Name of Resource Persons: Faculty of Botany
- **H. Outcome/Feedback:** Students aware made about abundant floral diversity in the wilderness, especially the seasonal plants. It also highlighted the various adaptations shown by plants for best survival in the wild.
- I. Funding if any: (Mention the name of the funding agency and amount received)
- J. Annexures:
  - i. List of Participants

## ii. Photographs (Geotagged)

Report prepared by:

Signature:

Name:

Designation:

Dr. Neeraja Tutakne Assistant Professor in Botany Jahan

Dr. Mahavir Gosavi Head, Department of Botany

Principal
SIES College of Arts, Science &
Commerce (Autonomous)
Sion (West), Mumbai - 400 022.